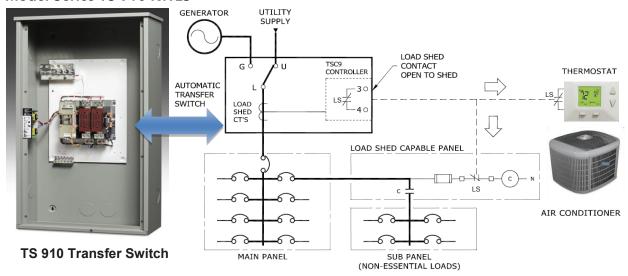

#### **General Description**

The Kilowatt Load Shed kit provides automatic load shedding control by monitoring system kilowatt load levels at the transfer switch. Load shedding is used when generator sets are sized only for partial system load (per NEC article 702) and require automatic controls to shed non-essential loads. The use of kilowatt load shed monitoring provides a key benefit of maximizing available generator capacity where system loads may vary over time versus the traditional use of the generator auxiliary contact method. The kilowatt Load Shed Option Kit utilizes the TSC 9 controller load shed contact to control external non-essential loads. The TSC 9 transfer switch controller provides a load shed light, current transformer input connectors and on-board configuration switches for easy implementation of the Kilowatt Load Shed Option Kit.

## KW Load Shed Kit Includes:

- Two field installable Current Transformers (CTs) with secondary voltage output and TSC 9 Transfer Controller connectors (specify 200A or 400A CT primary ratings)
- Instructions for CT installation and set-point configuration on TSC 9 transfer switch controller

Note: The KW Load Shed Kit does not include any external load controlling devices such as load power contactors or distribution sub-panels as maybe required by the application. The TSC 9 Load shed contact is rated for 5A, 240VAC (resistive) maximum.

### Ordering Information

TS910-KWLS1PH2: kW Load Shed, Single Stage, 0-200A

Current Transformers

connected to ATS Load Bus

TS910-KWLS1PH4: kW Load Shed, Single Stage, 0-400A

Current Transformers

connected to ATS Load Bus